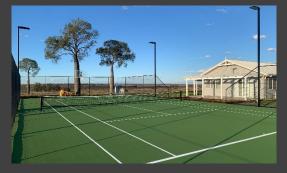

Our clients had just completed building their brand-new house; however, it was missing something, which turned out to be a new multipurpose court.

Premier Sports and Leisure team completed the required earthworks, so a concrete slab could be put down. The team then surfaced with Laykold Medium Green and marked white lines onto the court.

To showcase the amazing work that was completed, and so the kids can play until all times of the night, we installed 4 x 500-watt LED sharp cut off lights which were incorporated into the fence.

From start to finish this job was an amazing experience, and the kids can't get enough time in the day to play on it.