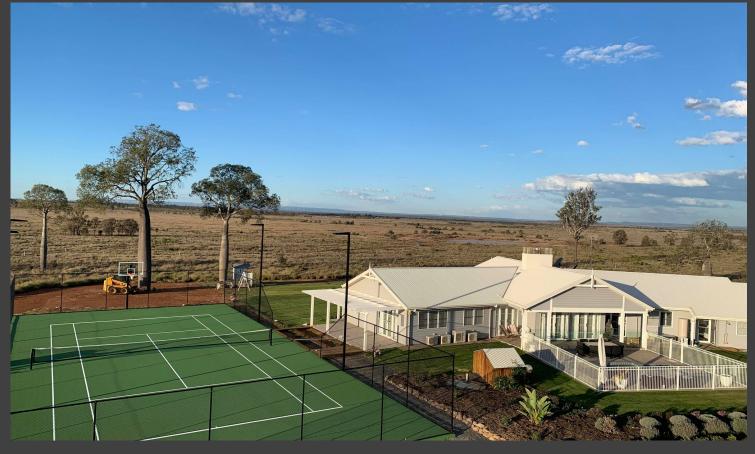

## Barton Family Project TENNIS COURT CONSTRUCTION

| CLIENT:    | Barton Family      |
|------------|--------------------|
| COMPLETED: | August 2021        |
| SURFACE:   | Acrylic Hard Court |

One of the projects we got to complete this year, as on a family's cattle farm out in Comet, near Emerald.

Our clients had just completed building their brand-new house; however, it was missing something, which turned out to be a new multipurpose court.

Premier Sports and Leisure team completed the required earthworks, so a concrete slab could be put down. The team then surfaced with Laykold Medium Green and marked white lines onto the court.

To showcase the amazing work that was completed, and so the kids can play until all times of the night, we installed 4 x 500-watt LED sharp cut off lights which were incorporated into the fence.

From start to finish this job was an amazing experience, and the kids can't get enough time in the day to play on it.