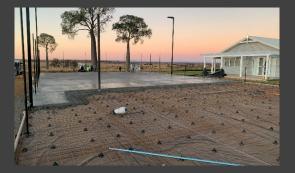

Our clients had just completed building their brand-new house; however, it was missing something, which turned out to be a new multipurpose court.

Premier Sports and Leisure team completed the required earthworks, so a concrete slab could be put down. The team then surfaced with Laykold Medium Green and marked white lines onto the court.