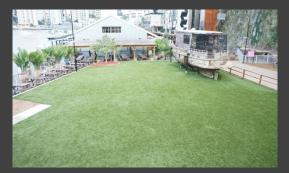

## HOWARD SMITH WHARVES SYNTHETIC LEISURE AREA

| CLIENT:   | Howard Smith Wharves |
|-----------|----------------------|
| DURATION: | May 2020             |
| SURFACE:  | Leisure Area         |

In 2020 we completed a huge project at the Howard Smith Wharves in Brisbane.

The team at Premier absolutely loved this job not only because there was a brewery shop next to the site, but the view was amazing.

We supplied and installed Premier Synthetic Leisure Turf and underneath that we had 15mm of shock absorbing pads. The team spread and groomed the turf with specially selected white-washed and kiln dried sand into the surface pile.

A year later the team still likes to visit the wharf to look how the turf is going, and to have a cheeky beer.

This site only took one week to complete but it is still one of the team's favourite jobs to this day.