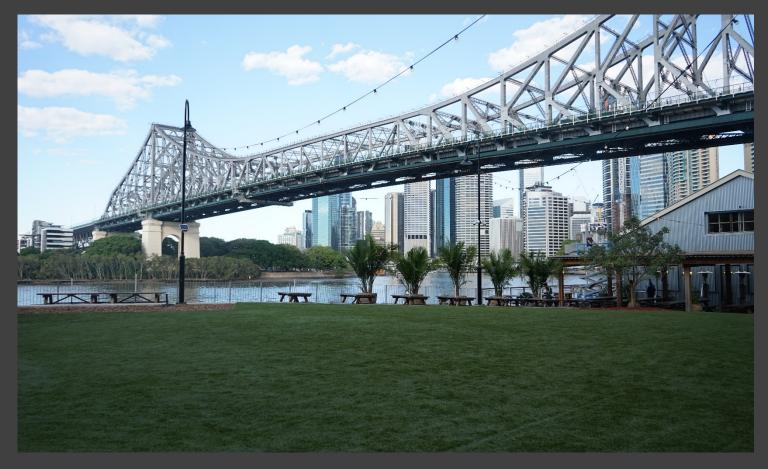

## HOWARD SMITH WHARVES SYNTHETIC LEISURE AREA

| CLIENT:   | Howard Smith Wharves |
|-----------|----------------------|
| DURATION: | May 2020             |
| SURFACE:  | Leisure Area         |

In 2020 we completed a huge project at the Howard Smith Wharves in Brisbane.

The team at Premier absolutely loved this job not only because there was a brewery shop next to the site, but the view was amazing.

We supplied and installed Premier Synthetic Leisure Turf and underneath that we had 15mm of shock absorbing pads. The team spread and groomed the turf with specially selected white-washed and kiln dried sand into the surface pile.

A year later the team still likes to visit the wharf to look how the turf is going, and to have a cheeky beer.

This site only took one week to complete but it is still one of the team's favourite jobs to this day.