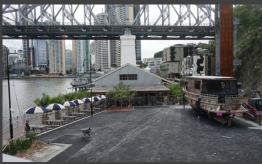

## HOWARD SMITH WHARVES SYNTHETIC LEISURE AREA

| CLIENT:   | Howard Smith Wharves |
|-----------|----------------------|
| DURATION: | May 2020             |
| SURFACE:  | Leisure Area         |

In 2020 we completed a huge project at the Howard Smith Wharves in Brisbane.

The team at Premier absolutely loved this job not only because there was a brewery shop next to the site, but the view was amazing.

We supplied and installed Premier Synthetic Leisure Turf and underneath that we had 15mm of shock absorbing pads. The team spread and groomed the turf with specially selected white-washed and kiln dried sand into the surface pile.

A year later the team still likes to visit the wharf to look how the turf is going, and to have a cheeky beer.

This site only took one week to complete but it is still one of the team's favourite jobs to this day.