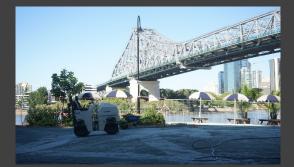

## HOWARD SMITH WHARVES SYNTHETIC LEISURE AREA

| CLIENT:   | Howard Smith Wharves |
|-----------|----------------------|
| DURATION: | May 2020             |
| SURFACE:  | Leisure Area         |

In 2020 we completed a huge project at the Howard Smith Wharves in Brisbane.

The team at Premier absolutely loved this job not only because there was a brewery shop next to the site, but the view was amazing.

We supplied and installed Premier Synthetic Leisure Turf and underneath that we had 15mm of shock absorbing pads. The team spread and groomed the turf with specially selected white-washed and kiln dried sand into the surface pile.

A year later the team still likes to visit the wharf to look how the turf is going, and to have a cheeky beer.

This site only took one week to complete but it is still one of the team's favourite jobs to this day.