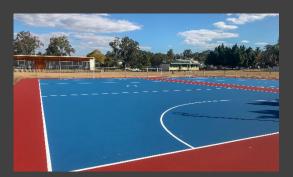

## **Ipswich State School**CONSTRUCTION OF NETBALL COURTS

**CLIENT:** Ipswch State High School

COMPLETED: June 2018

SURFACE: **Acrylic Hard Court** 

In 2018 Premier Sports and Leisure constructed and surfaced two new netball courts for Ipswich State High School.

Premier transformed a dirt patch at the back of the school to two brandnew eye-catching netball courts.

We complete all earthworks, base compaction, steel prep and both slab pours in just one week. Then returned 28 days later once the slab had cured, to really bring this project to life, with our Premier Acrylic Hard Court Surface.

The school decided to go with Red and Aussie Blue court colours, to match their school logo and uniform.

To complete the court and add the final touches, we supplied and installed 2 pairs of adjustable netball posts and suitable post padding.