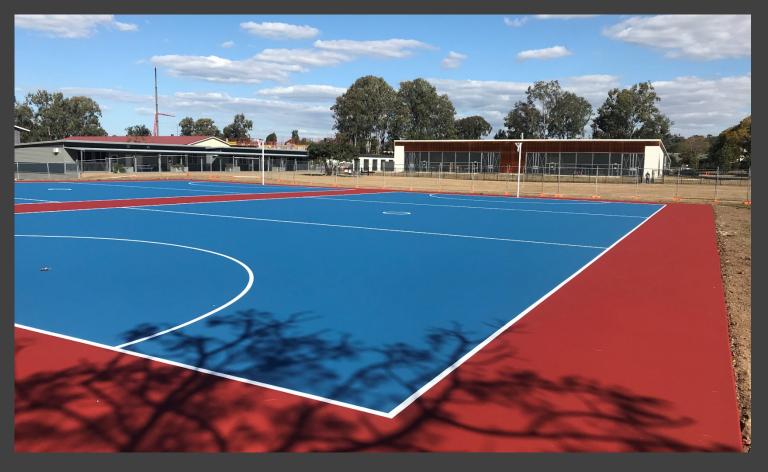

## **Ipswich State School**CONSTRUCTION OF NETBALL COURTS

**CLIENT:** Ipswch State High School

COMPLETED: June 2018

SURFACE: **Acrylic Hard Court** 

In 2018 Premier Sports and Leisure constructed and surfaced two new netball courts for Ipswich State High School.

Premier transformed a dirt patch at the back of the school to two brandnew eye-catching netball courts.

We complete all earthworks, base compaction, steel prep and both slab pours in just one week. Then returned 28 days later once the slab had cured, to really bring this project to life, with our Premier Acrylic Hard Court Surface.

The school decided to go with Red and Aussie Blue court colours, to match their school logo and uniform.

To complete the court and add the final touches, we supplied and installed 2 pairs of adjustable netball posts and suitable post padding.