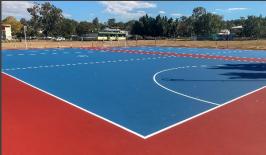

## **Ipswich State School**CONSTRUCTION OF NETBALL COURTS

**CLIENT:** Ipswch State High School

COMPLETED: June 2018

SURFACE: **Acrylic Hard Court** 

In 2018 Premier Sports and Leisure constructed and surfaced two new netball courts for Ipswich State High School.

Premier transformed a dirt patch at the back of the school to two brandnew eye-catching netball courts.

We complete all earthworks, base compaction, steel prep and both slab pours in just one week. Then returned 28 days later once the slab had cured, to really bring this project to life, with our Premier Acrylic Hard Court Surface.

The school decided to go with Red and Aussie Blue court colours, to match their school logo and uniform.

To complete the court and add the final touches, we supplied and installed 2 pairs of adjustable netball posts and suitable post padding.