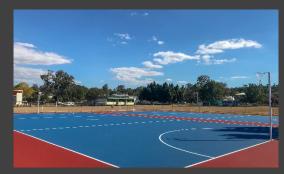

## **Ipswich State School**CONSTRUCTION OF NETBALL COURTS

**CLIENT:** Ipswch State High School

COMPLETED: June 2018

SURFACE: **Acrylic Hard Court** 

In 2018 Premier Sports and Leisure constructed and surfaced two new netball courts for Ipswich State High School.

Premier transformed a dirt patch at the back of the school to two brandnew eye-catching netball courts.

We complete all earthworks, base compaction, steel prep and both slab pours in just one week. Then returned 28 days later once the slab had cured, to really bring this project to life, with our Premier Acrylic Hard Court Surface.

The school decided to go with Red and Aussie Blue court colours, to match their school logo and uniform.

To complete the court and add the final touches, we supplied and installed 2 pairs of adjustable netball posts and suitable post padding.