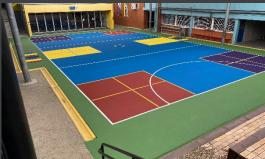

OLR now has this amazing, customised court, that can be used for multiple game play, such as netball for PE lessons, handball for the lunch time tournaments, and hopscotch with friends in the afternoon.

This court needed a little TLC and was repaired with a fiberglass scrim which helps to prevent fine line cracks, from showing through the new surface. Premier Sports and Leisure then applied a 2 coat Acrylic Hard-Court system, with colours from both standard and vibrant colour range, as per the supplied design from our client.

We are happy to say that the staff and students love the new court and make the most of it every day!