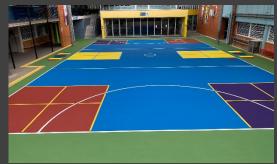

OLR now has this amazing, customised court, that can be used for multiple game play, such as netball for PE lessons, handball for the lunch time tournaments, and hopscotch with friends in the afternoon.

This court needed a little TLC and was repaired with a fiberglass scrim which helps to prevent fine line cracks, from showing through the new surface. Premier Sports and Leisure then applied a 2 coat Acrylic Hard-Court system, with colours from both standard and vibrant colour range, as per the supplied design from our client.

We are happy to say that the staff and students love the new court and make the most of it every day!