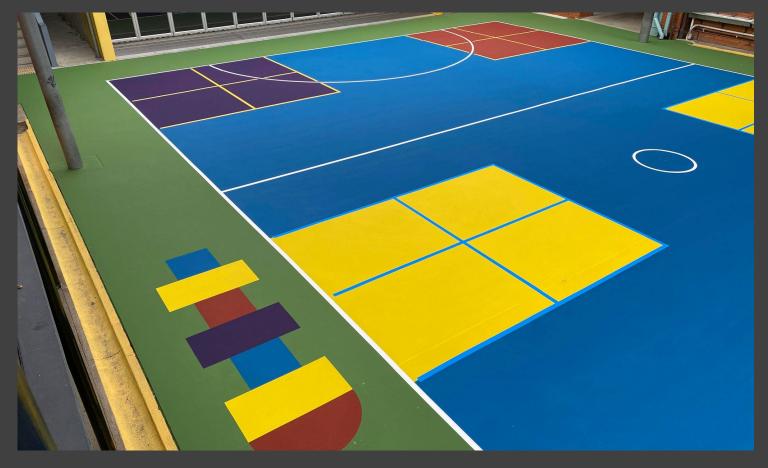

OLR now has this amazing, customised court, that can be used for multiple game play, such as netball for PE lessons, handball for the lunch time tournaments, and hopscotch with friends in the afternoon.

This court needed a little TLC and was repaired with a fiberglass scrim which helps to prevent fine line cracks, from showing through the new surface. Premier Sports and Leisure then applied a 2 coat Acrylic Hard-Court system, with colours from both standard and vibrant colour range, as per the supplied design from our client.

We are happy to say that the staff and students love the new court and make the most of it every day!