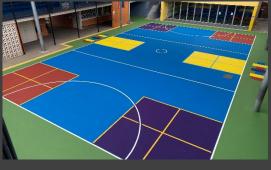

OLR now has this amazing, customised court, that can be used for multiple game play, such as netball for PE lessons, handball for the lunch time tournaments, and hopscotch with friends in the afternoon.

This court needed a little TLC and was repaired with a fiberglass scrim which helps to prevent fine line cracks, from showing through the new surface. Premier Sports and Leisure then applied a 2 coat Acrylic Hard-Court system, with colours from both standard and vibrant colour range, as per the supplied design from our client.

We are happy to say that the staff and students love the new court and make the most of it every day!