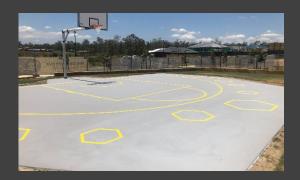

## **Ripley Bumblee Bee**

SURFACING MUILPURPOSE COURTS

**CLIENT:** Bee Hive Court - Ripley

**COMPLETED:** March 2020

**SURFACE:** Acrylic Hard Court

In March 2020 we surfaced a new half Basketball court for a landscape company that we have worked with multiple times, at a park called Bumblebee Park, in Ripley.

The landscape company had already constructed the slab, and installed the basketball tower, ready for us to come in and complete the surfacing and line marking works.

Premier Sports and Leisure was requested to surface with a Grey Acrylic Hard Court surface, with bright yellow line markings, along with hexagons to link in the Beehive theme.

The team at Premier loved this project as it was different from what they would normally do. People are still thankful that Premier built this court for the kids to play on.

We are still getting very good feedback about this court a year later. "The kids absolute love it. They can't wait to finish school and run down to play."