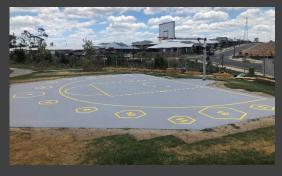

## **Ripley Bumblee Bee**

SURFACING MUILPURPOSE COURTS

**CLIENT:** Bee Hive Court - Ripley

**COMPLETED:** March 2020

**SURFACE:** Acrylic Hard Court

In March 2020 we surfaced a new half Basketball court for a landscape company that we have worked with multiple times, at a park called Bumblebee Park, in Ripley.

The landscape company had already constructed the slab, and installed the basketball tower, ready for us to come in and complete the surfacing and line marking works.

Premier Sports and Leisure was requested to surface with a Grey Acrylic Hard Court surface, with bright yellow line markings, along with hexagons to link in the Beehive theme.

The team at Premier loved this project as it was different from what they would normally do. People are still thankful that Premier built this court for the kids to play on.

We are still getting very good feedback about this court a year later. "The kids absolute love it. They can't wait to finish school and run down to play."