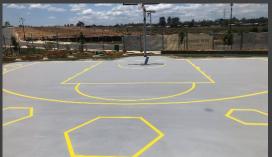

## **Ripley Bumblee Bee**

SURFACING MUILPURPOSE COURTS

**CLIENT:** Bee Hive Court - Ripley

**COMPLETED:** March 2020

**SURFACE:** Acrylic Hard Court

In March 2020 we surfaced a new half Basketball court for a landscape company that we have worked with multiple times, at a park called Bumblebee Park, in Ripley.

The landscape company had already constructed the slab, and installed the basketball tower, ready for us to come in and complete the surfacing and line marking works.

Premier Sports and Leisure was requested to surface with a Grey Acrylic Hard Court surface, with bright yellow line markings, along with hexagons to link in the Beehive theme.

The team at Premier loved this project as it was different from what they would normally do. People are still thankful that Premier built this court for the kids to play on.

We are still getting very good feedback about this court a year later. "The kids absolute love it. They can't wait to finish school and run down to play."