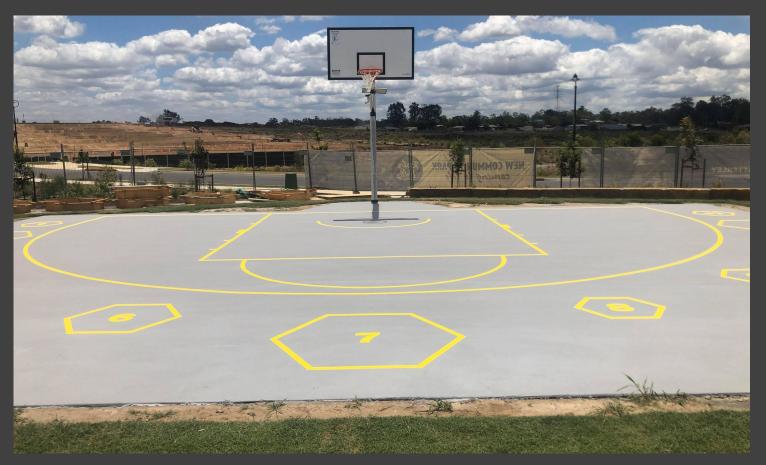

## **Ripley Bumblee Bee**

SURFACING MUILPURPOSE COURTS

**CLIENT:** Bee Hive Court - Ripley

**COMPLETED:** March 2020

**SURFACE:** Acrylic Hard Court

In March 2020 we surfaced a new half Basketball court for a landscape company that we have worked with multiple times, at a park called Bumblebee Park, in Ripley.

The landscape company had already constructed the slab, and installed the basketball tower, ready for us to come in and complete the surfacing and line marking works.

Premier Sports and Leisure was requested to surface with a Grey Acrylic Hard Court surface, with bright yellow line markings, along with hexagons to link in the Beehive theme.

The team at Premier loved this project as it was different from what they would normally do. People are still thankful that Premier built this court for the kids to play on.

We are still getting very good feedback about this court a year later. "The kids absolute love it. They can't wait to finish school and run down to play."