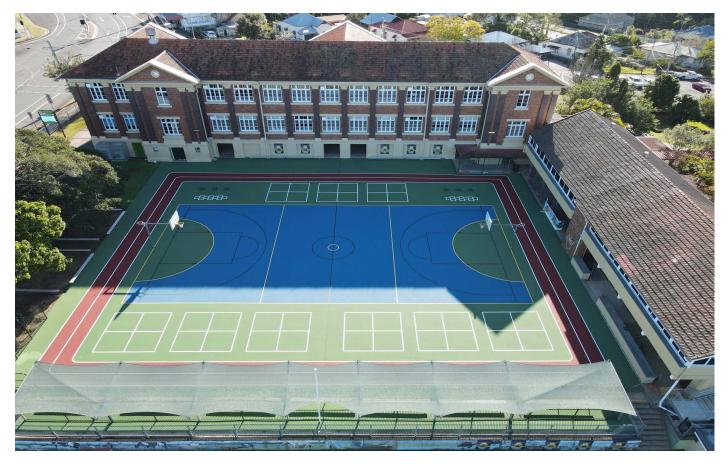

## **IPSWICH NORTH STATE SCHOOL**

MULTIPURPOSE COURT RECONSTRUCTION

CLIENT: Ipswich North State School

December 2021 – April 2022

SURFACE: Acrylic Hard Court

Our team at Premier Sports and Leisure was engaged to help transform two old and unused asphalt courts, into a massive multipurpose area for the staff, students, and community of the Ipswich North State School.

The new multipurpose area includes a large variety of outdoor games, from Basketball and Netball for HPE lessons, to hopscotch, knots, and crosses, and an athletics track, for the little fun morning tea breaks. Along with nine handball courts, for lunchtime tournaments.