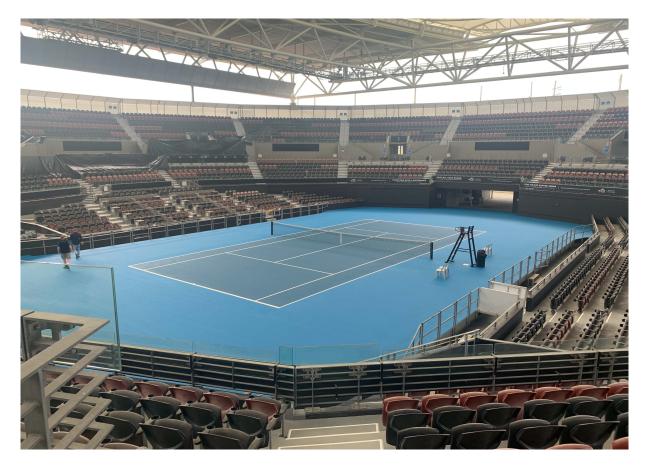

## **PAT RAFTER ARENA** TENNIS COURT RESURFACING

CLIENT:Pat Rafter ArenaDURATION:October 2022SURFACE:Acrylic Hard Court

Premier Sports and Leisure had the pleasure of working with the teams at GreenSet and the Brisbane Tennis Centre, applying the new GreenSet Cushioned Acrylic System to the recently reconstruction Pat Rafter Arena.

The process of transforming the newly laid asphalt into a competition grade surface, ready for the next tournament, was a total of ten days.

With staff, players and social hits getting underway, once we completed the works the first person to play on the courts was Ash Barty