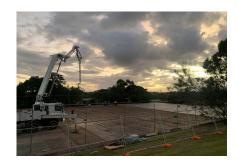

The team at Premier spent three months reconstructing the four courts to bring them back to life. We spent the duration of three months demolishing 2,475m2 of the asphalt, pouring new concrete, applying the acrylic surface and installing the fencing and sports accessories.