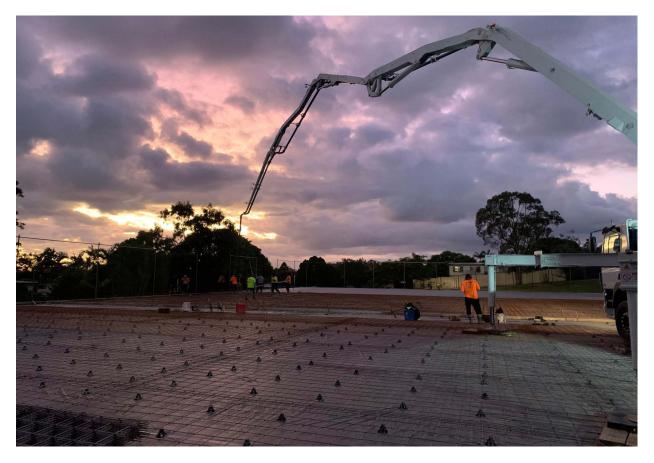

## **WOODRIDGE NORTH STATE SCHOOL**

MULTIPURPOSE COURT RECONSTRUCTION

**CLIENT:** Woodridge North State School

**DURATION:** June 2022

**SURFACE:** Acrylic Hard Court

Premier Sports and Leisure complete a game changing project at Woodridge North State School. The school had the original ashpalt courts from when the school first opened in 1972.

The team at Premier spent three months reconstructing the four courts to bring them back to life. We spent the duration of three months demolishing 2,475m2 of the asphalt, pouring new concrete, applying the acrylic surface and installing the fencing and sports accessories.